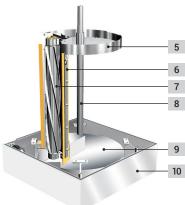

- 1 Heavy duty, adjustable speed gear reducer and torque limiter
- 2 Stainless steel stationary freezing surface
- 3 Stainless steel cover with CVC-free insulation
- 4 Dry, sub-cooled flake ice
- 5 Stainless steel upper water distribution tray
- 6 Stainless steel vertical deflector
- 7 Stainless steel ice removal tool
- 8 Stainless steel rotor shaft
- 9 Stainless steel lower water collection tray
- 10 Stainless steel insulated base