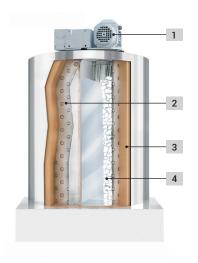

- 1 Heavy duty, adjustable speed gear reducer and torque limiter
- 2 Stainless steel stationary freezing surface
- 3 Stainless steel cover with CVC-free insulation
- 4 Dry, sub-cooled flake ice
- 5 Stainless steel upper water distribution tray
- 6 Stainless steel vertical deflector
- 7 Stainless steel ice removal tool
- 8 Stainless steel rotor shaft
- 9 Stainless steel lower water collection tray
- 10 Stainless steel insulated base