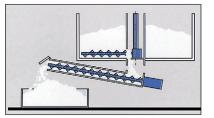

- 1 Flake ice machine
- 2 Drive unit
- 3 Polyester bin
- 4 Electric control panel
- 5 Stainless steel extraction screw
- 6 Stainless steel and polyester discharge screw

Ice Extraction

8151 Occidental Avenue South | P.O. Box 80227 | Seattle, WA 98108 USA northstarice.com | Tel: 206-763-7300 | Toll-free in USA: 1-800-321-1381 © North Star Ice Equipment Corporation. All rights reserved. 10/2018