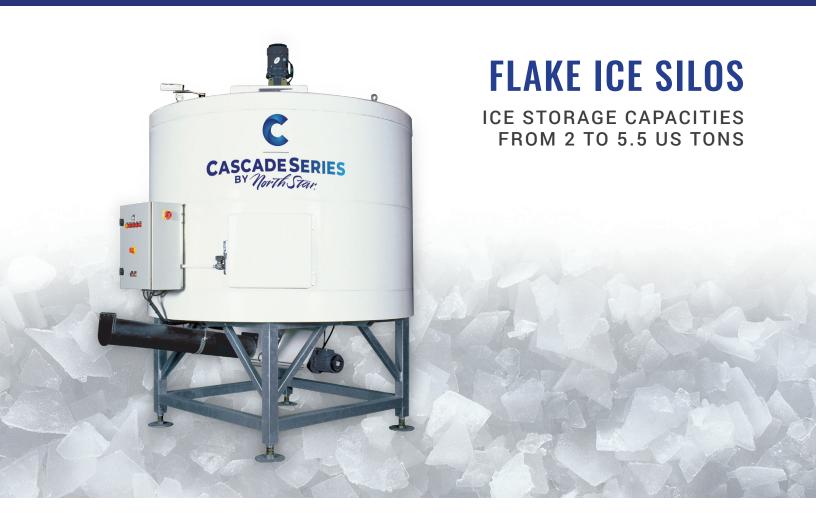

The *Cascade Series by North Star* is an expansion of the original North Star flake ice maker and ice storage line that has been trusted in the industry since 1950. The Cascade Series includes a line of durable, industrial grade flake ice silos with storage capacities ranging from 2 to 5.5 US tons that feature a FIFO (First In, First Out) System to deliver the highest quality ice.

## **FEATURES**:

- Automated ice extraction and discharge screw
- First In, First Out Delivery (FIFO): Guaranteed to deliver the highest quality flake ice
- Designed to meet international food safety and sanitation standards with all ice contact surfaces made from food grade materials
- Versatile: Multiple delivery options available