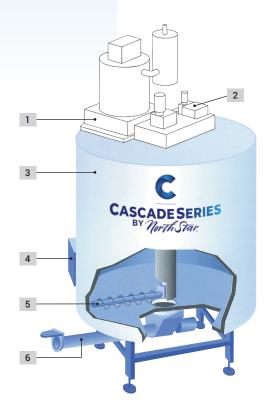

- 1 Flake ice machine
- 2 Drive unit
- 3 Polyester bin
- 4 Electric control panel
- 5 Stainless steel extraction screw
- 6 Stainless steel and polyester discharge screw

Ice Extraction

8151 Occidental Avenue South | P.O. Box 80227 | Seattle, WA 98108 USA northstarice.com | Tel: 206-763-7300 | Toll-free in USA: 1-800-321-1381 © North Star Ice Equipment Corporation. All rights reserved. 10/2018