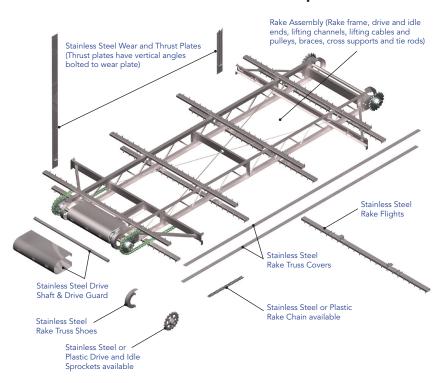

#### **System Components**

North Star packaged ice systems are available in two options – the MR-Plus and the MR-Elite. The design of the MR-Plus ensures that ice comes into contact with only stainless steel or food-grade plastic components. The MR-Elite is for applications that require a completely stainless steel rake assembly.

| Component                                                                                                      | MR-Plus System                                                                            | MR-Elite System                                                                                         |
|----------------------------------------------------------------------------------------------------------------|-------------------------------------------------------------------------------------------|---------------------------------------------------------------------------------------------------------|
| Ice Rake                                                                                                       | Stainless steel truss covers, truss shoes and rake flights                                | Complete rake assembly is stainless steel                                                               |
| Rake Chain                                                                                                     | Stainless steel or food-<br>grade plastic*                                                | Stainless steel or food-<br>grade plastic*                                                              |
| Drive Assembly                                                                                                 | Stainless steel cover & drive shaft                                                       | Stainless steel cover & drive shaft                                                                     |
| Drive & Idle Sprockets                                                                                         | Stainless steel or food-<br>grade plastic*                                                | Stainless steel or food-<br>grade plastic*                                                              |
| Reinforced bin wall<br>frames with food-grade<br>bin liners, viewing panel,<br>and hinged side access<br>doors | Stainless steel bin panels,<br>and wear and thrust<br>plates                              | Stainless steel bin panels,<br>wear and thrust plates,<br>bottom tie bars, and<br>bottom flatbar strips |
| Delivery Systems                                                                                               | Stainless steel screw conveyors – 10 to 30 U.S. tons (9 to 27 MT) per hour delivery rate. |                                                                                                         |

#### North Star Stainless Steel Ice Rake Components