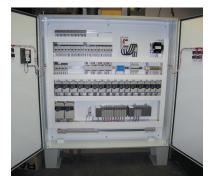

## North Star Integrated Control Panels

North Star offers an integrated control panel custom designed to control all North Star storage and delivery components, as well as ice making, collection, and delivery equipment by other manufacturers. At the heart of the panel is a stateof-the-art Allen Bradley programmable logic controller (PLC), which can be programmed for single or multiple bin installations. The touch screen operator interface provides easy control of all components and system status and alerts. A stacklight offers immediate, highly visible notification of system faults. A built-in modem allows for remote troubleshooting support and program upgrades. North Star integrated control panels have received UL 508a certification, as well as ETL, cUL and CE listings.

North Star integrated control panels can be programmed to operate all components of a packaged ice plant from one central location.

North Star Ice Equipment Corporation

8151 Occidental Avenue South P.O. Box 80227 Seattle, WA 98108 USA Tel: 206-763-7300