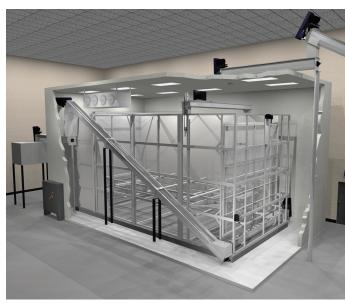

North Star insulated enclosures will fit in existing or new ice plants.

### Packaged Ice Storage & Delivery Systems